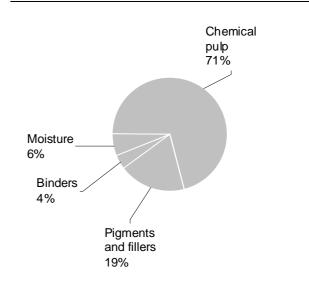

| 7.8    | kg/t |
|---------------------------|--------------------------|--------|------|
|                           | ΑΟΧ                      | 0.058  | kg/t |
|                           | N <sub>Tot</sub>         | 0.100* | kg/t |
|                           | P <sub>Tot</sub>         | 0.027  | kg/t |
| Air                       | SO <sub>2</sub>          | 3.23   | kg/t |
|                           | NO <sub>x</sub>          | 3.65   | kg/t |
|                           | CO <sub>2</sub> (fossil) | 1,500  | kg/t |
| Solid waste landfilled 12 |                          | BDkg/t |      |
| Purchas                   | sed electricity consu    | mption |      |
| / tonne c                 | of final product         | 812    | kWh  |

#### **Product composition**



# **More information**

| Contact person Alexander Peikert |                              |  |  |
|----------------------------------|------------------------------|--|--|
| Address                          | M-real ZANDERS GmbH          |  |  |
|                                  | D-51465 Bergisch Gladbach    |  |  |
| Phone                            | +49 (2202) 15 5318           |  |  |
| E-mail                           | Alexander.Peikert@m-real.com |  |  |

\*) 8% of raw data for the pulp is missing. The weighted average value of the available data has been used.